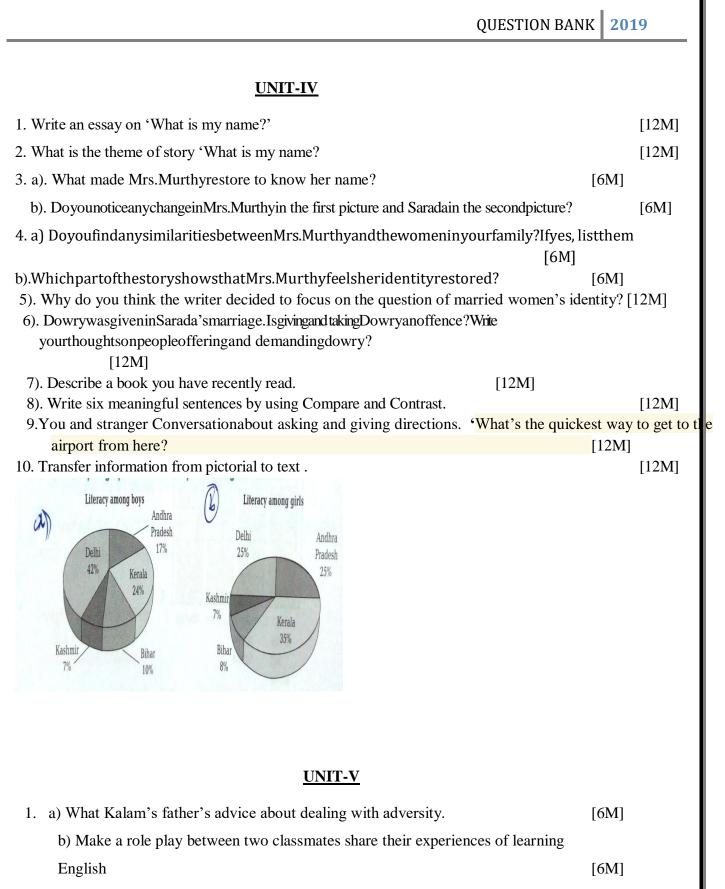

2. Give an account of the author's reminiscences of his early life at Rameswaram. [12M]

[6M]

- 3. a) fill the suitable articles.
  - i) He is not \_\_\_\_\_ honorable man
  - ii) Varanasi is \_\_\_\_\_ holy city